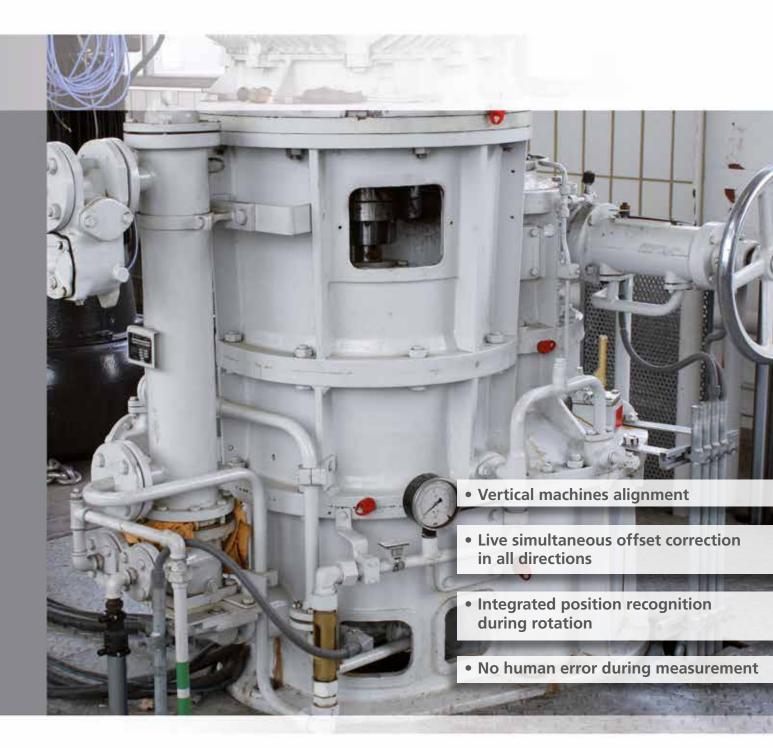

## Easy vertical alignment

Vertical measurement is now as easy as horizontal alignment thanks to the new VertiSWEEP measurement mode.

Perform a vertical sweep to measure flangemounted vertical machines. The device follows the rotation of the sensor and gives the result after a continuous rotation.

This is the first automatic vertical sweep measurement mode in the market for vertical rotating machines.

## Highlights – VertiSWEEP

- Continuous sweep on vertical machines
- Accurate measurement with reliability factor
- Easy to use: just rotate the shaft
- Upgradable from current ROTALIGN<sup>®</sup> Ultra is Advanced and Expert with a new firmware
- No need to stop the manual rotation to measure
- Compatible with current sensALIGN<sup>®</sup> sensors