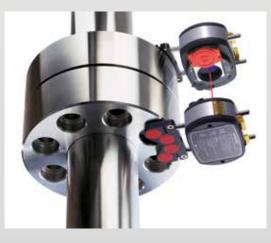

## Highlights – VertiSWEEP

- Continuous sweep on vertical machines
- Accurate measurement with reliability factor
- Easy to use: just rotate the shaft
- Upgradable from current ROTALIGN<sup>®</sup> Ultra is Advanced and Expert with a new firmware
- No need to stop the manual rotation to measure
- Compatible with current sensALIGN<sup>®</sup> sensors