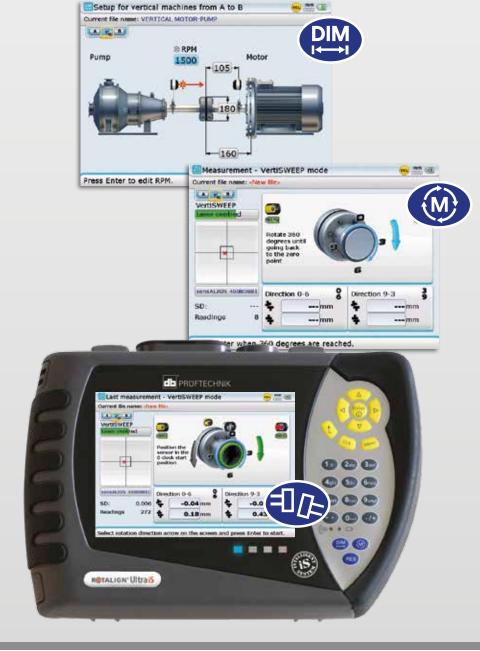

## Easy vertical alignment

Vertical measurement is now as easy as horizontal alignment thanks to the new VertiSWEEP measurement mode.

Perform a vertical sweep to measure flangemounted vertical machines. The device follows the rotation of the sensor and gives the result after a continuous rotation.

This is the first automatic vertical sweep measurement mode in the market for vertical rotating machines.

## Highlights – VertiSWEEP

- Continuous sweep on vertical machines
- Accurate measurement with reliability factor
- Easy to use: just rotate the shaft
- Upgradable from current ROTALIGN<sup>®</sup> Ultra is Advanced and Expert with a new firmware
- No need to stop the manual rotation to measure
- Compatible with current sensALIGN<sup>®</sup> sensors